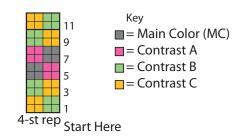

#### **SPECIAL TECHNIQUE**

Fair Isle (Stranded) Technique: Carry color not in use loosely across WS of work.

**Note:** Hat is worked in-the-round; begin with circular needle, change to double pointed needles while shaping crownwhen there are too few sts to fit on circular needle.

Change to MC; knit 1 round.

**Establish Pattern:** Begin working from chart, changing colors as indicated; work Rounds 1 – 12.

Change to MC on all sts; knit 1 round. Change to A; knit 1 round.

Change to MC; knit 2 (4, 6) rounds, pm every 18 (20, 22) sts on last round.