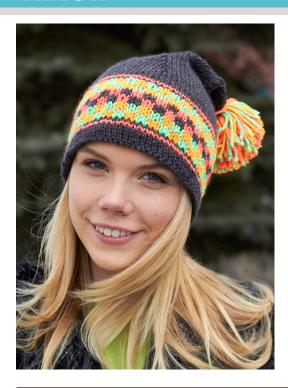

## **CHECKERED HAT | KNIT**

## HAT

Beginning at lower edge, using MC, cast on 72 (80, 88) sts. Join, being careful not to twist sts; place a marker (pm) for beginning of round.

Continuing with MC, knit 5 rounds, purl 1 round (turning round), knit 4 rounds. Change to A; knit 1 round.

Change to MC; knit 1 round.

**Establish Pattern:** Begin working from chart, changing colors as indicated; work Rounds 1 – 12.

Change to MC on all sts; knit 1 round. Change to A; knit 1 round.

Change to MC; knit 2 (4, 6) rounds, pm every 18 (20, 22) sts on last round.

### **FINISHING**

Using yarn needle, weave in all ends.

**Facing:** Turn lower edge to WS along turning round; stitch neatly in place, being careful not to work too tightly.

**Pompom:** Wind A, B and C around 4 fingers approx 30 times. Tie tightly in the middle and leave a long end for attaching to Hat. Cut loops at both ends and trim to smooth round shape. Attach Pompom to top of Hat.