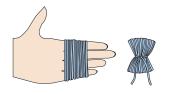

### **FINISHING**

Using yarn needle, weave in all ends.

**Facing:** Turn lower edge to WS along turning round; stitch neatly in place, being careful not to work too tightly.

**Pompom:** Wind A, B and C around 4 fingers approx 30 times. Tie tightly in the middle and leave a long end for attaching to Hat. Cut loops at both ends and trim to smooth round shape. Attach Pompom to top of Hat.